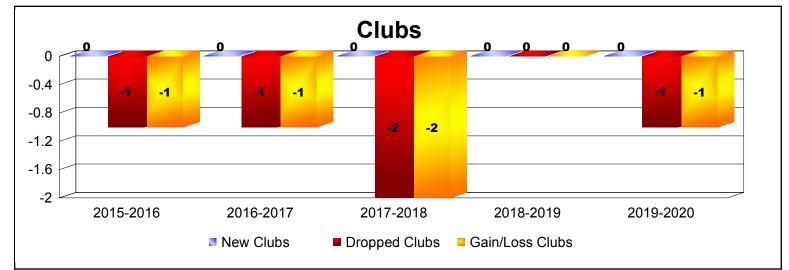

## As of December 2019 Cumulative

| Year      | New<br>Clubs | Dropped<br>Clubs | Gain/<br>Loss<br>Clubs | New<br>Members | Charter<br>Members | Reinstate<br>Members | Transfer<br>Members | Total<br>Member<br>Added | Total<br>Members<br>Dropped | Gain/<br>Loss<br>Members |
|-----------|--------------|------------------|------------------------|----------------|--------------------|----------------------|---------------------|--------------------------|-----------------------------|--------------------------|
| 2015-2016 | 0            | -1               | -1                     | 79             | 2                  | 3                    | 5                   | 89                       | -146                        | -57                      |
| 2016-2017 | 0            | -1               | -1                     | 62             | 1                  | 5                    | 3                   | 71                       | -125                        | -54                      |
| 2017-2018 | 0            | -2               | -2                     | 80             | 1                  | 4                    | 11                  | 96                       | -119                        | -23                      |
| 2018-2019 | 0            | 0                | 0                      | 68             | 0                  | 7                    | 0                   | 75                       | -116                        | -41                      |
| 2019-2020 | 0            | -1               | -1                     | 28             | 0                  | 1                    | 1                   | 30                       | -34                         | -4                       |
| Average   | 0            | -1               | -1                     | 63             | 1                  | 4                    | 4                   | 72                       | -108                        | -36                      |