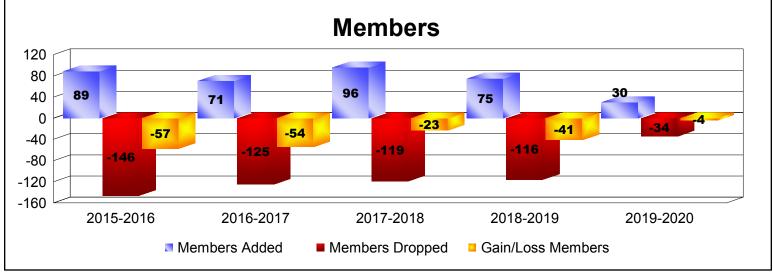

## As of December 2019 Cumulative

| Year      | New<br>Clubs | Dropped<br>Clubs | Gain/<br>Loss<br>Clubs | New<br>Members | Charter<br>Members | Reinstate<br>Members | Transfer<br>Members | Total<br>Member<br>Added | Total<br>Members<br>Dropped | Gain/<br>Loss<br>Members |
|-----------|--------------|------------------|------------------------|----------------|--------------------|----------------------|---------------------|--------------------------|-----------------------------|--------------------------|
| 2015-2016 | 0            | -1               | -1                     | 79             | 2                  | 3                    | 5                   | 89                       | -146                        | -57                      |
| 2016-2017 | 0            | -1               | -1                     | 62             | 1                  | 5                    | 3                   | 71                       | -125                        | -54                      |
| 2017-2018 | 0            | -2               | -2                     | 80             | 1                  | 4                    | 11                  | 96                       | -119                        | -23                      |
| 2018-2019 | 0            | 0                | 0                      | 68             | 0                  | 7                    | 0                   | 75                       | -116                        | -41                      |
| 2019-2020 | 0            | -1               | -1                     | 28             | 0                  | 1                    | 1                   | 30                       | -34                         | -4                       |
| Average   | 0            | -1               | -1                     | 63             | 1                  | 4                    | 4                   | 72                       | -108                        | -36                      |